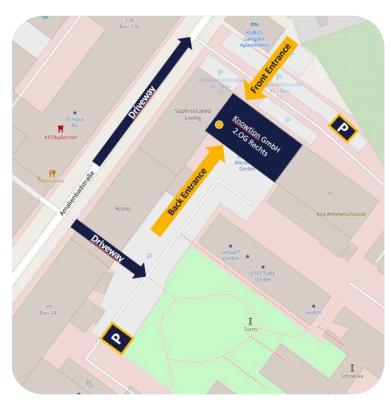

We offer **parking lots** both in front of the main entrance and at the rear entrance.

**Front Entrance**: Keep to the right and follow **Amalienbadstraße** until you see the sign for **Raum Fabrik**. Turn right there. The main entrance to building **52** is immediately on your right. Our visitor parking spaces are located across from the main entrance. Follow the signs to the designated parking spots. The office is located on the **2nd floor**, **right**.

**Back Entrance:** Continue along **Amalienbadstraße** until you see a passageway on both sides of the street. On the left is **Area A** of **RaumFabrik**, and on the right is **Area B**. Turn right into **Area B**, and you will immediately see parking spaces on the opposite side of the street, in front of a lawn. The designated **visitor parking spaces for ShiraTech-Knowtion** are on the same level, on the right. To reach the rear entrance of building **52**, walk from the parking lot in the opposite direction to the last building. You will see a **glass door** on the left. The office is located on the **2nd floor**, **right**.